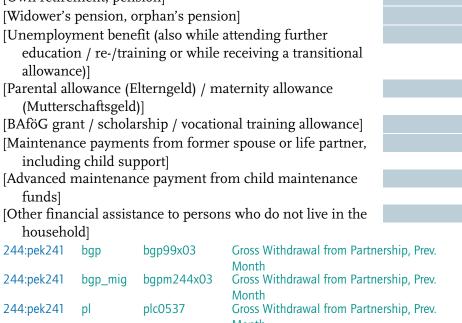

Salaried employee engaged in skilled activities (Angestellter mit qualifizierter Tätigkeit) (e.g., executive officer, bookkeeper, technical draftsman).

Salaried employee engaged in highly skilled activities (Angestellter mit hochqualifizierter Tätigkeit) or managerial function (e.g., scientist, engineer, department head)