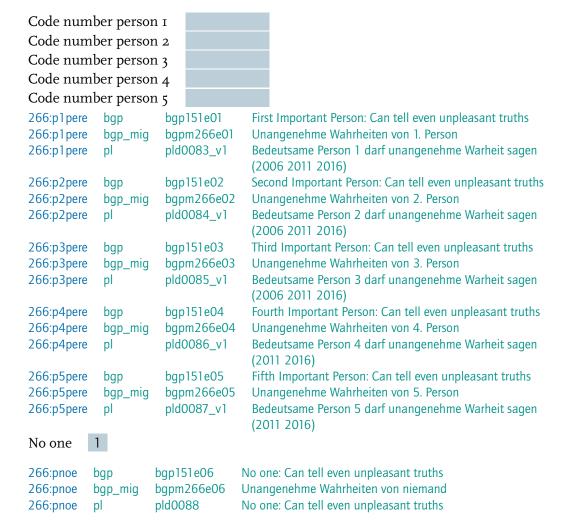

6:p4perd pl      | pld0080    | Fourth Important Person: burdensome argument, conflict |
| 266:p5perd bgp     | bgp151d05  | Burdensome Conflict with Person 5                      |
| 266:p5perd bgp_mig | bgpm266d05 | Belastender Streit mit 5. Person                       |
| 266:p5perd pl      | pld0081    | Fifth Important Person: burdensome argument, conflict  |
| With no one 1      |            |                                                        |
| 266:pnod bgp       | bgp151d06  | Burdensome Conflict with No one                        |
| 266:pnod bgp_mig   | bgpm266d06 | Belastender Streit mit niemand                         |
| 266:pnod pl        | pld0082    | No one: burdensome argument, conflict                  |

e) Who can you tell the truth even when it is unpleasant?



Now a question about your circle of friends / acquaintances: Please think of three people outside of your household who are important for you, personally. They can be relatives or non-relatives. Respond for the first, second and third person:

a) Are you related? - First person

|               |              |         |            |                                     | Yes |  |
|---------------|--------------|---------|------------|-------------------------------------|-----|--|
|               | First person | 1       |            |                                     | 1   |  |
| Second person |              |         |            |                                     |     |  |
|               | Third perso  | on      |            |                                     | 1   |  |
|