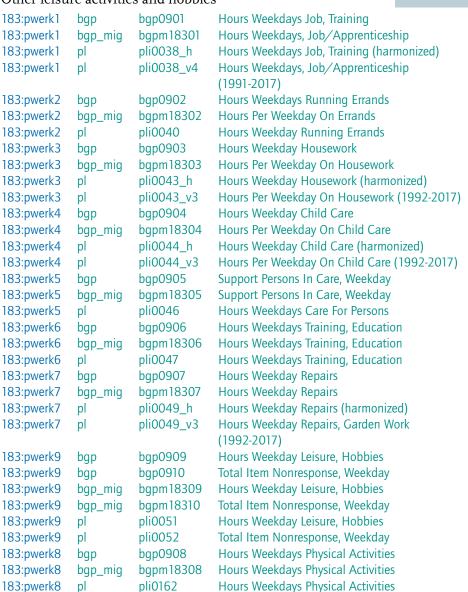

Of Migra | ition  | AL | L@184                             |

#### 183 What does your normal everyday life look like? How many hours do you spend on the following activities on an average working day?

Please give only whole hours. Use "o" if the activity does not apply!

Job, apprenticeship, second job (including travel time to and from work).

Errands (shopping, trips to government agencies, etc.)

Housework (washing, cooking, cleaning)

Childcare [number of hours]

Care and support of persons in need of care [number of hours]

Education or further training (also school / university)

[number of hours]

Repairs on and around the home, car repairs, garden or lawn work [number of hours]

Physical activity (sport, fitness, gymnastics) [number of hours] Other leisure activities and hobbies



ALL@185

ALL@185

ALL@185

What does your normal everyday life look like and what did it look like one year before moving to Germany? Let's start with your everyday life today: How many hours do you spend on the following activities per day on an average working day? And what about one year before moving to Germany?

Please give only whole hours. Use "o" if the activity does not apply!

Job, apprenticeship, second job (including travel time to and from work)

Errands (shopping, trips to government agencies, etc.)

Housework (washing, cooking, cleaning)

Childcare [number of hours]

Care and support of persons in need of care [number of hours]

Education or further training (also school / university) [number of hours]

Repairs on and around the home, car repairs, garden or lawn work [numb