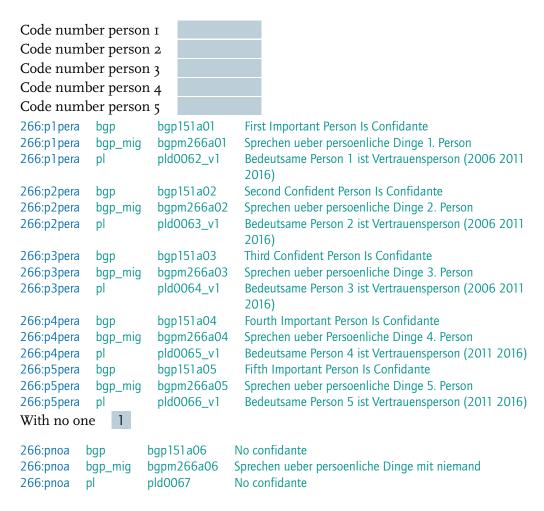

up to fie people from the list per question.

Code number [Marriage/partnership]: 01 (marital) partner 02 former (marital) partner, [Family]: 03 Mother 04 Father 05 Stepmother or foster mother 06 Stepfather or foster father 07 Mother-in-law 08 Father-in-law 09 Daughter 10 Son 11 Sister 12 Brother 13 Grandmother 14 Grandfather 15 Grandchild 16 Aunt / niece 17 Uncle / nephew 18 Other female relative 19 Other male relative [Other Persons (Friends / acquaintances)]: 20 Work colleagues 21 Superiors at work 22 People from school / training / education 23 Neighbors 24 People from clubs or recreational activities 25 Paid assistants, outpatient care providers, social workers 26 Other(s)

a) With whom do you talk about personal thoughts and feelings, or about things you wouldn't tell just anyone?



b) Who supports your advancement in your career or educational training and fosters your progress?



c) Now a hypothetical question: If you were to need long-term care (for example, in the case of a bad accident), who would you ask for help?

| Code numl                | ber person    | 2                       |                                                                                                            |
|--------------------------|---------------|-------------------------|------------------------------------------------------------------------------------------------------------|
| Code numl                | ber person    | 3                       |                                                                                                            |
| Code numl