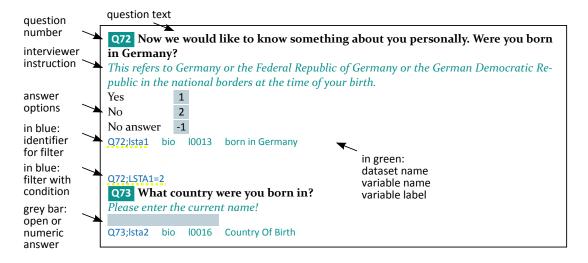

### Reading Aid

This representation of the questionnaire contains the same informations as the portal paneldata.org.

Here, in addition to the *question number*, *question text*, *interviewer instructions*, and *answer options*, you find printed in green the *file name* and the *variable name* with the *variable label*, which contains information from the question. If you see rows of green lines below the answer option, the questionnaire defines serveral variables or informations are stored in more than one data set.

The routing by filters is depicted in blue. Each variable is preceded by an identifier (which generally contains the question number, marked here with a yellow dotted line), which is given, if the variable is used in filters in a subsequent question. Such filters are usually shown (as gatekeepers) at the beginning of the question.

This reading aid does not cover a few exceptional cases: If the filter (as gatekeeper) only affects one of serveral variables for a question, the filter is printed in blue behind the variable. There you will also find a "go to" command in the form 2 @ Q73. Here, the questionnaire skips to question 73 if the variable results in value of 2.