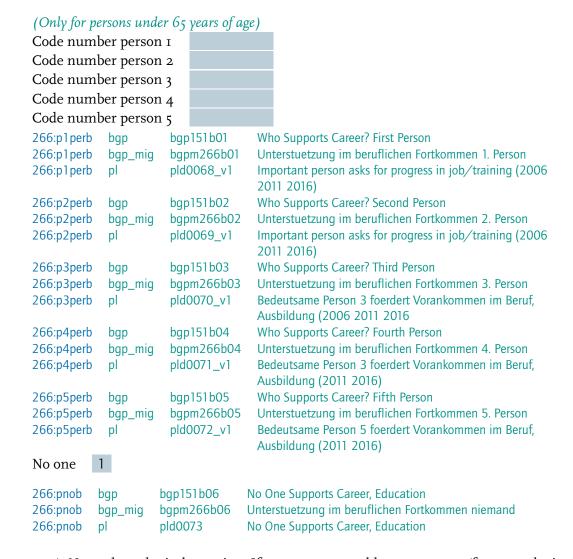

r 02 former (marital) partner, [Family]: 03 Mother 04 Father 05 Stepmother or foster mother 06 Stepfather or foster father 07 Mother-in-law 08 Father-in-law 09 Daughter 10 Son 11 Sister 12 Brother 13 Grandmother 14 Grandfather 15 Grandchild 16 Aunt / niece 17 Uncle / nephew 18 Other female relative 19 Other male relative [Other Persons (Friends / acquaintances)]: 20 Work colleagues 21 Superiors at work 22 People from school / training / education 23 Neighbors 24 People from clubs or recreational activities 25 Paid assistants, outpatient care providers, social workers 26 Other(s)

a) With whom do you talk about personal thoughts and feelings, or about things you wouldn't tell just anyone?



b) Who supports your advancement in your career or educational training and fosters your progress?



c) Now a hypothetical question: If you were to need long-term care (for example, in the case of a bad accident), who would you ask for help?

| Code numl                | ber person    | 2                       |                                                                                                            |
|--------------------------|---------------|-------------------------|------------------------------------------------------------------------------------------------------------|
| Code numl                | ber person    | 3                       |                                                                                                            |
| Code numl                | ber person    | 4                       |