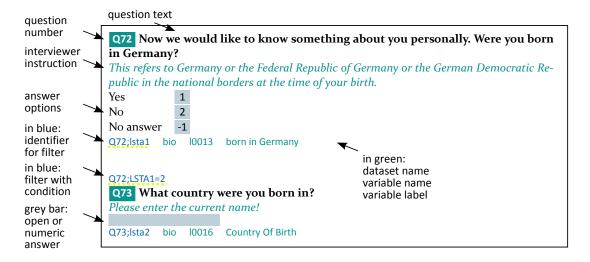

## Reading Aid

This representation of the questionnaire contains the same informations as the portal paneldata.org.

Here, in addition to the *question number*, *question text*, *interviewer instructions*, and *answer options*, you find printed in green the *file name* and the *variable name* with the *variable label*, which contains information from the question. If you see rows of green lines below the answer option, the questionnaire defines serveral variables or informations are stored in more than one data set.

The routing by filters is depicted in blue. Each variable is preceded by an identifier (which generally contains the question number, marked here with a yellow dotted line), which is given, if the variable is used in filters in a subsequent question. Such filters are usually shown (as gatekeepers) at the beginning of the question.

This reading aid does not cover a few exceptional cases: If the filter (as gatekeeper) only affects one of serveral variables for a question, the filter is printed in blue behind the variable. There you will also find a "go to" command in the form 2 @ Q73. Here, the questionnaire skips to question 73 if the variable results in value of 2.