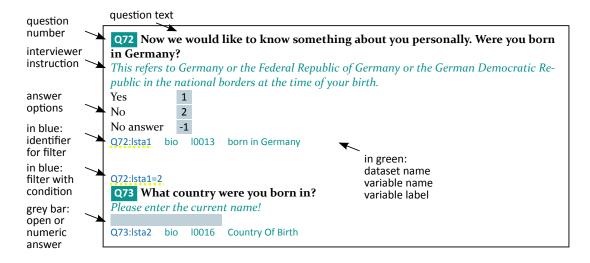

### Reading Aid

This representation of the questionnaire contains the same informations as the portal paneldata.org.

Here, in addition to the *question number*, *question text*, *interviewer instructions*, and *answer options*, you find printed in green the *file name* and the *variable name* with the *variable label*, which contains information from the question. If you see rows of green lines below the answer option, the questionnaire defines serveral variables or informations are stored in more than one data set.

The *routing by filters* is depicted in blue.

Each variable is preceded by an identifier, which usually contains the question number and which is used when the variable is used in filters in subsequent questions. Such filters are usually placed as input filters (gatekeepers) at the beginning of a question. An identifier that is referred to in the input filter of a subsequent question is marked yellow as an example.

This reading aid does not cover a few exceptional cases: If the filter (as gatekeeper) only affects one of serveral variables for a question, the filter is printed in blue behind the variable. There you will also find a "go to" command in the form 2 @ Q73. Here, the questionnaire skips to question 73 if answer 2 was given.

Phrases that are not alreday translated in English are displayed in German and preceded by [de].