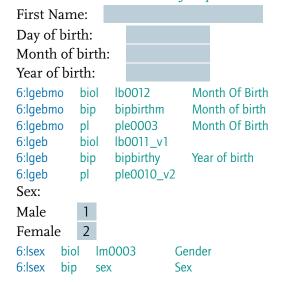

### Reading Aid

This representation of the questionnaire contains the same informations as the portal paneldata.org.

Here, in addition to the *question number*, *question text*, *interviewer instructions*, and *answer options*, you find printed in green the *file name* and the *variable name* with the *variable label*, which contains information from the question. If you see rows of green lines below the answer option, the questionnaire defines serveral variables or informations are stored in more than one data set.

The *routing by filters* is depicted in blue.

Each variable is preceded by an identifier, which usually contains the question number and which is used when the variable is used in filters in subsequent questions. Such filters are usually placed as input filters (gatekeepers) at the beginning of a question. An identifier that is referred to in the input filter of a subsequent question is marked yellow as an example.