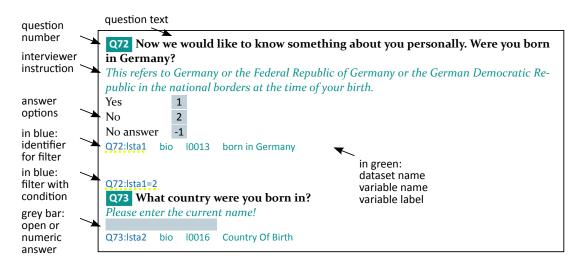

# **Reading Aid**

This representation of the questionnaire contains the same informations as the portal paneldata.org.

Here, in addition to the *question number*, *question text*, *interviewer instructions*, and *answer options*, you find printed in green the *file name* and the *variable name* with the *variable label*, which contains information from the question. If you see rows of green lines below the answer option, the questionnaire defines serveral variables or informations are stored in more than one data set.

The *routing by filters* is depicted in blue.

Each variable is preceded by an identifier, which usually contains the question number and which is used when the variable is used in filters in subsequent questions. Such filters are usually placed as input filters (gatekeepers) at the beginning of a question. An identifier that is referred to in the input filter of a subsequent question is marked yellow as an example.

This reading aid does not cover a few exceptional cases: If the filter (as gatekeeper) only affects one of serveral variables for a question, the filter is printed in blue behind the variable. There you will also find a "go to" command in the form 2 @ Q73. Here, the questionnaire skips to question 73 if answer 2 was given.