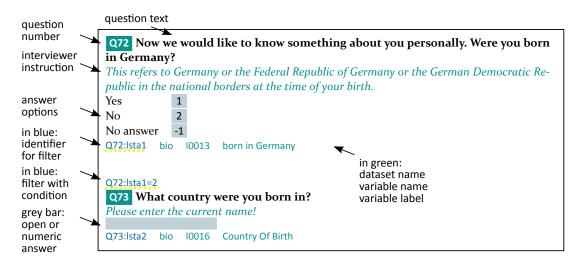

## **Reading Aid**

This representation of the questionnaire contains the same informations as the portal paneldata.org.

Here, in addition to the *question number*, *question text*, *interviewer instructions*, and *answer options*, you find printed in green the *file name* and the *variable name* with the *variable label*, which contains information from the question. If you see rows of green lines below the answer option, the questionnaire defines serveral variables or informations are stored in more than one data set.

The *routing by filters* is depicted in blue.

Each variable is preceded by an identifier, which usually contains the question number and which is used when the variable is used in filters in subsequent questions. Such filters are usually placed as input filters (gatekeepers) at the beginning of a question. An identifier that is referred to in the input filter of a subsequent question is marked yellow as an example.

This reading aid does not cover a few exceptional cases: If the filter (as gatekeeper) only affects one of serveral variables for a question, the filter is printed in blue behind the variable. There you will also find a "go to" command in the form 2 @ Q73. Here, the questionnaire skips to question 73 if answer 2 was given.