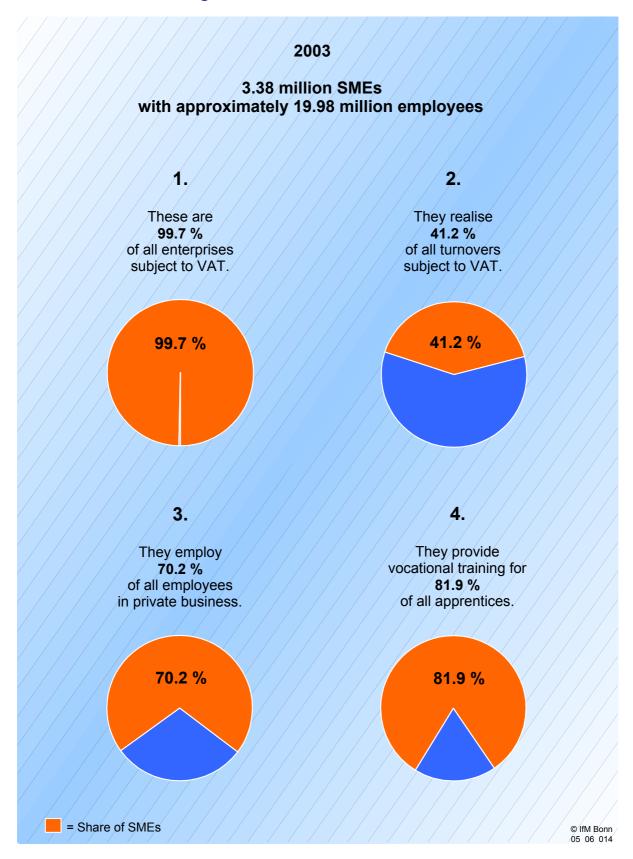

Based on VAT-Statistics figure 1 illustrates the total number of SMEs of selected economic divisions and their turnover as percentage of the total number of enterprises and of the total turnover. Remarkably, the (quantitatively defined) "Mittelstand" tends to present lower shares in the manufacturing sector than in the other economic sections.