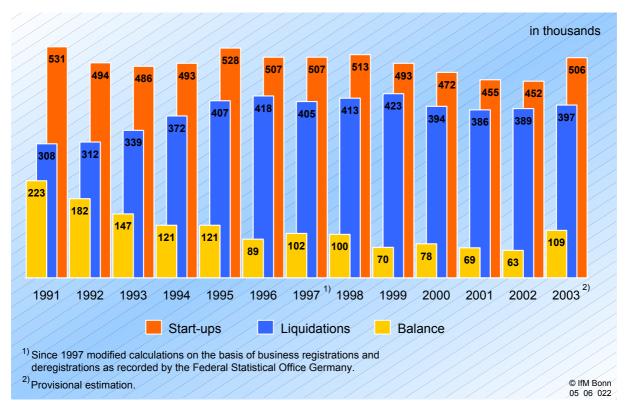

CONTENT

|        |                                                                                            | page |
|--------|--------------------------------------------------------------------------------------------|------|
| Figure | es es                                                                                      |      |
| Figure | 1: Share of SMEs in number of enterprises and turnover by economic sections, Germany, 2002 | 8    |
| Figure | 2: SMEs by legal forms, Germany, 2002                                                      | 12   |
| Figure | 3: Enterprise start-ups and liquidations, Germany, 1991 - 2003                             | 16   |
| Figure | 4: Intensity of enterprise start-ups and liquidations, Germany, 1991 - 2003                | 17   |
| Figure | 5: Investment intensity and investment ratio in production industries, Germany, 2002       | 25   |
| Figure | 6: Organisational structure of the IfM Bonn 2003                                           | 33   |

<sup>3)</sup> Excl. VAT.

Figure 2: SMEs by legal forms, Germany, 2002

Source: Federal Statistical Office Germany, VAT-Statistics 2002, Wiesbaden 2004; own calculations by IfM Bonn

12

### 2. Development of Self-Employment, Enterprise Start-Ups and Closures

There are more than 3.4 million self-employed persons in Germany. In 2003 nearly one fifth of the self-employed belonged to the manufacturing industry, nearly one third in trade, transport and communication and the rest of the self-employed belonged to the service sector (agricultural sector excluded).