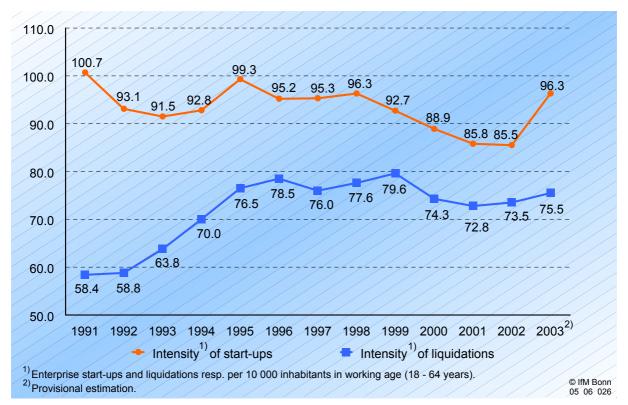

CONTENT

|        |                                                                                            | page |
|--------|--------------------------------------------------------------------------------------------|------|
| Figure | es es                                                                                      |      |
| Figure | 1: Share of SMEs in number of enterprises and turnover by economic sections, Germany, 2002 | 8    |
| Figure | 2: SMEs by legal forms, Germany, 2002                                                      | 12   |
| Figure | 3: Enterprise start-ups and liquidations, Germany, 1991 - 2003                             | 16   |
| Figure | 4: Intensity of enterprise start-ups and liquidations, Germany, 1991 - 2003                | 17   |
| Figure | 5: Investment intensity and investment ratio in production industries, Germany, 2002       | 25   |
| Figure | 6: Organisational structure of the IfM Bonn 2003                                           | 33   |

Table 2 represents the number and shares of self-employed in the economic sectors: manufacturing, trade/transport/communication, services. The table also provides the ratio of self-employed persons related to the total of working persons by sectors. The latter often is interpreted as indicator for the start-up emphasis among a national population.

The ratio increases between 1991 and 2003 from 7.3 % (1991) to 9.8 % (2003) due to an ongoing start-up emphasis in Germany. It can be shown, that the number of self-employed persons in service sector is increasing and in the manufacturing sector decreasing. This gives evidence to the fact that Germany like all other economies is transforming to a certain extent from an industrial to a service dominated economy.