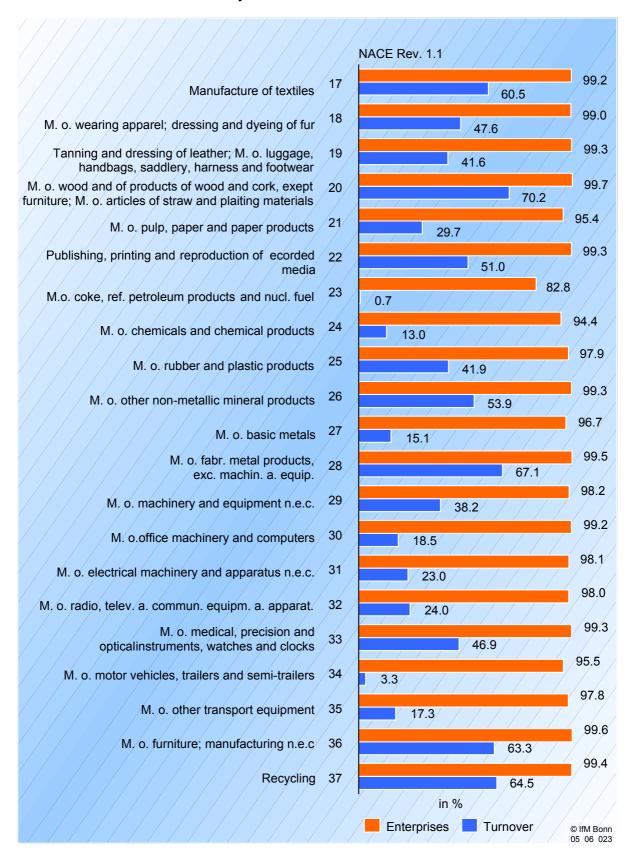

Based on VAT-Statistics figure 1 illustrates the total number of SMEs of selected economic divisions and their turnover as percentage of the total number of enterprises and of the total turnover. Remarkably, the (quantitatively defined) "Mittelstand" tends to present lower shares in the manufacturing sector than in the other economic sections.

Figure 1: Share of SMEs in number of enterprises and turnover by economic sections, Germany, 2002

#### Continue Figure 1

Source: Federal Statistical Office Germany, VAT-Statistics 2002, Wiesbaden 2004; own calculations by IfM Bonn

Table 1: Enterprise- and turnover-size structure for selected economic sections, 1) Germany, 2002