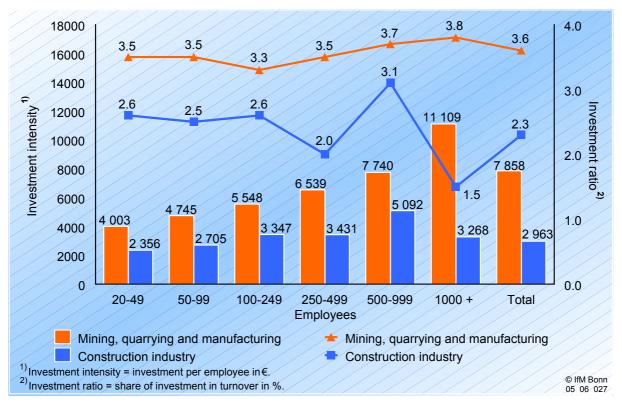

CONTENT

|        |                                                                                            | page |
|--------|--------------------------------------------------------------------------------------------|------|
| Figure | es es                                                                                      |      |
| Figure | 1: Share of SMEs in number of enterprises and turnover by economic sections, Germany, 2002 | 8    |
| Figure | 2: SMEs by legal forms, Germany, 2002                                                      | 12   |
| Figure | 3: Enterprise start-ups and liquidations, Germany, 1991 - 2003                             | 16   |
| Figure | 4: Intensity of enterprise start-ups and liquidations, Germany, 1991 - 2003                | 17   |
| Figure | 5: Investment intensity and investment ratio in production industries, Germany, 2002       | 25   |
| Figure | 6: Organisational structure of the IfM Bonn 2003                                           | 33   |