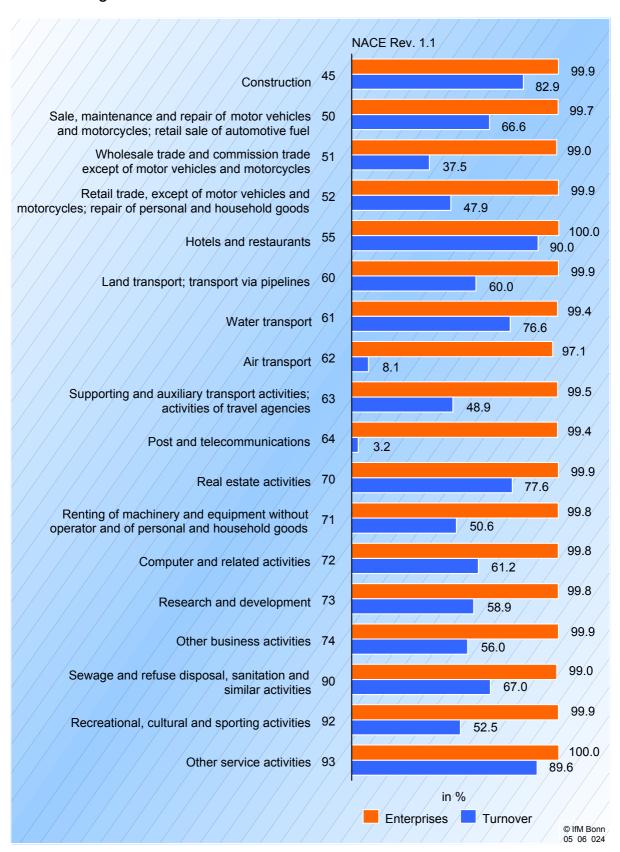

Based on VAT-Statistics figure 1 illustrates the total number of SMEs of selected economic divisions and their turnover as percentage of the total number of enterprises and of the total turnover. Remarkably, the (quantitatively defined) "Mittelstand" tends to present lower shares in the manufacturing sector than in the other economic sections.

Figure 1: Share of SMEs in number of enterprises and turnover by economic sections, Germany, 2002

#### Continue Figure 1

Source: Federal Statistical Office Germany, VAT-Statistics 2002, Wiesbaden 2004; own calculations by IfM Bonn

Table 1: Enterprise- and turnover-size structure for selected economic sections, 1) Germany, 2002