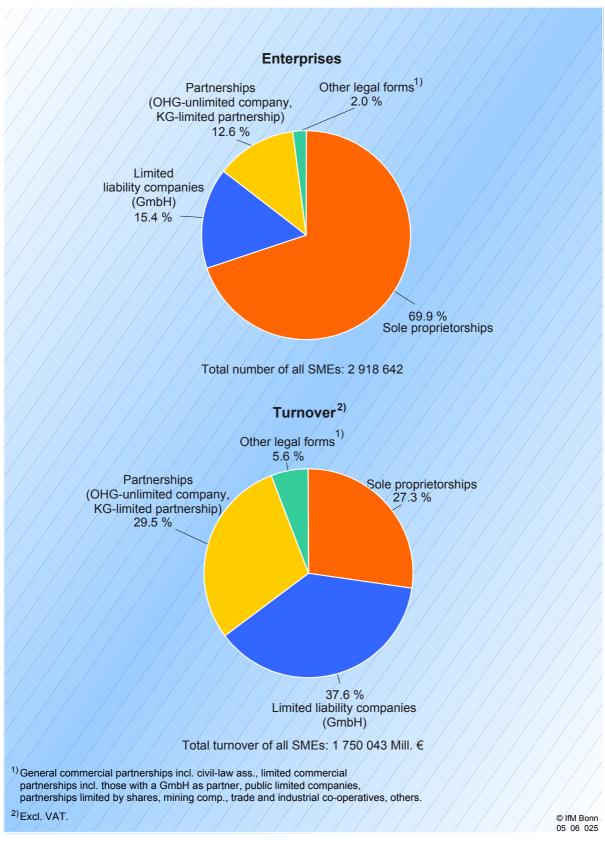

Figure 2 illustrates the SMEs in Germany by their legal form. Nearly 70 per cent of all small and medium-sized enterprises are led as sole proprietorships meeting no formal or legal requirements. As far as they exceed a certain size they are obliged to register in a trade register which normally is necessary when the enterprise employs employees for which social security payments are obligatory. A sole proprietorship is the typical legal form for German SMEs of all sectors. Especially in "manufacturing" as well as in "wholesale and commission trade (except motor vehicles)" a large number of SMEs are constituted as limited liability companies (GmbH).

Next to the sole proprietorship, the limited liability companies represent the second most selected legal form for SMEs. In the case of an enterprise constituted as a limited liability however, the unity of risk and management may

not always exist, as the enterprise could be owned by a group of companies (bearing the entrepreneurial risk but not being involved in the daily management of the enterprise). Thus, an important (qualitative) criterion for the definition of an SME is missing. As a general rule, however, it can be assumed that the legal form of a limited liability is primarily chosen in order to restrict the financial risk of the involved owner-manager(s). This is to say that enterprises in the legal form of limited liabilities in most cases have to be regarded as classic SMEs; as long as they do not exceed the respective quantitative size-thresholds.